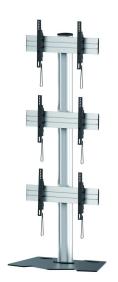

## Extendable 1x3 Video Wall Floor Stand - AS01346FP

## Features

- · Designed for commercial use and public spaces
- Suitable for most 46"-55" screens
  - Maximum VESA pattern: 600x400mm
- Maximum hole pattern: 600x408mm
- Maximum weight capacity: 50kg/110lbs (each screen)
- Total height: 2144mm
- Level adjustment of -3° to +3°
- Integrated cable management design
- Powder coated and sleek satin finish
- Sturdy base for increased stability
- 1x3 or extend for 2x3, 4x3, etc. video wall configurations
- · Expansion accessory pack included for FREE
- Micro adjustment for perfect alignment

## Specifications

| Mount Type               | Extendable 1x3 Video Wall Floor<br>Stand                    |
|--------------------------|-------------------------------------------------------------|
| Mounting Pattern         | Universal                                                   |
| Material                 | Aluminium, Steel, Plastic                                   |
| Material Finish          | Powder coated and oxidized                                  |
| Recommended Screen Size  | 46"-55"                                                     |
| Weight Capacity          | 50kg/110lbs (each screen)                                   |
| Load Tested              | 3 times weight capacity approved                            |
| Compatible VESA Patterns | 200x200mm, 400x200mm,<br>300x300mm, 400x400mm,<br>600x400mm |
| Maximum VESA Pattern     | 600x400mm                                                   |
| Maximum Hole Pattern     | 600x408mm                                                   |
| Tilt                     | 0°                                                          |
| Swivel                   | 0°                                                          |
| Level Adjustment         | -3° to +3°                                                  |
| Rotation                 | 0°                                                          |