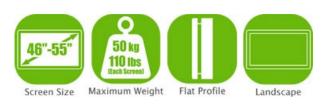

## Features

- · Designed for commercial use and public spaces
- Suitable for most 46"-55" screens
  - Maximum VESA pattern: 600x400mm
- Maximum hole pattern: 600x408mm
- Maximum weight capacity: 50kg/110lbs (each screen)
- Total height: 2144mm
- Level adjustment of -3° to +3°
- Integrated cable management design
- Powder coated and sleek satin finish
- Sturdy base for increased stability
- 1x3 or extend for 2x3, 4x3, etc. video wall configurations
- · Expansion accessory pack included for FREE
- Micro adjustment for perfect alignment

## Specifications

| Mount Type               | Extendable 1x3 Video Wall Floor<br>Stand                    |
|--------------------------|-------------------------------------------------------------|
| Mounting Pattern         | Universal                                                   |
| Material                 | Aluminium, Steel, Plastic                                   |
| Material Finish          | Powder coated and oxidized                                  |
| Recommended Screen Size  | 46"-55"                                                     |
| Weight Capacity          | 50kg/110lbs (each screen)                                   |
| Load Tested              | 3 times weight capacity approved                            |
| Compatible VESA Patterns | 200x200mm, 400x200mm,<br>300x300mm, 400x400mm,<br>600x400mm |
| Maximum VESA Pattern     | 600x400mm                                                   |
| Maximum Hole Pattern     | 600x408mm                                                   |
| Tilt                     | 0°                                                          |
| Swivel                   | 0°                                                          |
| Level Adjustment         | -3° to +3°                                                  |
| Rotation                 | 0°                                                          |