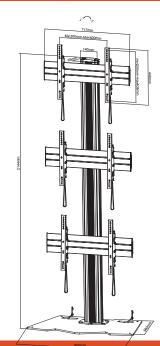

## **Technical Drawing**

## Specifications

| Mount Type               | Extendable 1x3 Video Wall Floor<br>Stand                    |
|--------------------------|-------------------------------------------------------------|
| Mounting Pattern         | Universal                                                   |
| Material                 | Aluminium, Steel, Plastic                                   |
| Material Finish          | Powder coated and oxidized                                  |
| Recommended Screen Size  | 46"-55"                                                     |
| Weight Capacity          | 50kg/110lbs (each screen)                                   |
| Load Tested              | 3 times weight capacity approved                            |
| Compatible VESA Patterns | 200x200mm, 400x200mm,<br>300x300mm, 400x400mm,<br>600x400mm |
| Maximum VESA Pattern     | 600x400mm                                                   |
| Maximum Hole Pattern     | 600x408mm                                                   |
| Tilt                     | 0°                                                          |
| Swivel                   | 0°                                                          |
| Level Adjustment         | -3° to +3°                                                  |
| Rotation                 | 0°                                                          |