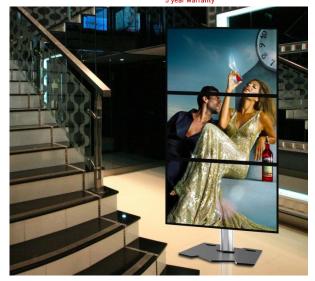

## Extendable 1x3 Video Wall Floor Stand - AS01346FP

## Features

- · Designed for commercial use and public spaces
- Suitable for most 46"-55" screens
  - Maximum VESA pattern: 600x400mm
- Maximum hole pattern: 600x408mm
- Maximum weight capacity: 50kg/110lbs (each screen)
- Total height: 2144mm
- Level adjustment of -3° to +3°
- Integrated cable management design
- Powder coated and sleek satin finish
- Sturdy base for increased stability
- 1x3 or extend for 2x3, 4x3, etc. video wall configurations
- · Expansion accessory pack included for FREE
- Micro adjustment for perfect alignment